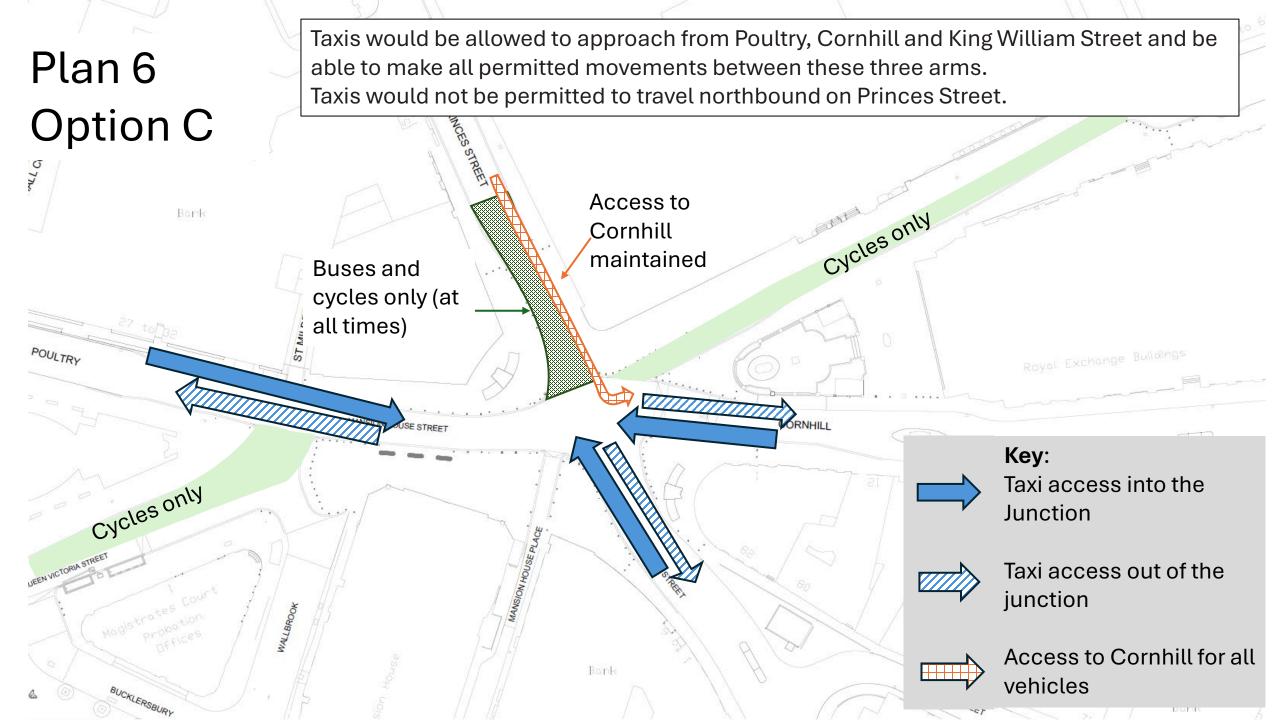

## Plan 1 — Current restrictions which are in place 24 hours a day Access to Cornhill always maintained for all vehicles Buses and cycles only (except for access to Cornhill Key: CORNHILL Cycles only 24 hours 7 days a week Cycles only Buses and cycles only 24 hours 7 days a week **Except Access to Cornhill** from Princes Street (all traffic) Bank Bank



## Plan 3: Route into Lombard Street Options A, C, D and E would provide a route for taxis to travel into Lombard Street and out CORNHILL towards Fenchurch Street. Bonk







## Plan 7 Option D

Taxis would be allowed to enter the junction from King Williams Street and Princes Street only. They would be allowed to undertake any movement permitted to a bus, i.e. could turn to use Poultry and Cornhill from both arms and could also travel northbound on Princes Street.