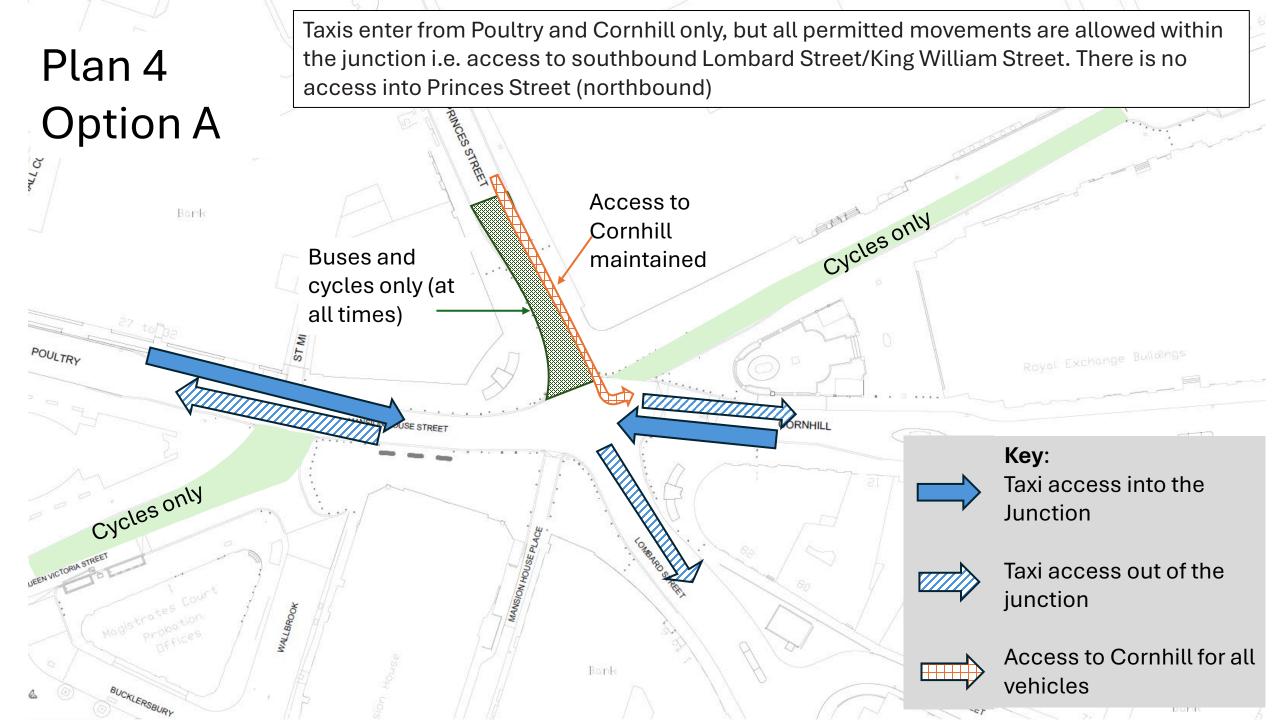

## Plan 1 — Current restrictions which are in place 24 hours a day Access to Cornhill always maintained for all vehicles Buses and cycles only (except for access to Cornhill Key: CORNHILL Cycles only 24 hours 7 days a week Cycles only Buses and cycles only 24 hours 7 days a week **Except Access to Cornhill** from Princes Street (all traffic) Bank Bank



## Plan 3: Route into Lombard Street Options A, C, D and E would provide a route for taxis to travel into Lombard Street and out CORNHILL towards Fenchurch Street. Bonk







## Plan 7 Option D

Taxis would be allowed to enter the junction from King Williams Street and Princes Street only. They would be allowed to undertake any movement permitted to a bus, i.e. could turn to use Poultry and Cornhill from both arms and could also travel northbound on Princes Street.