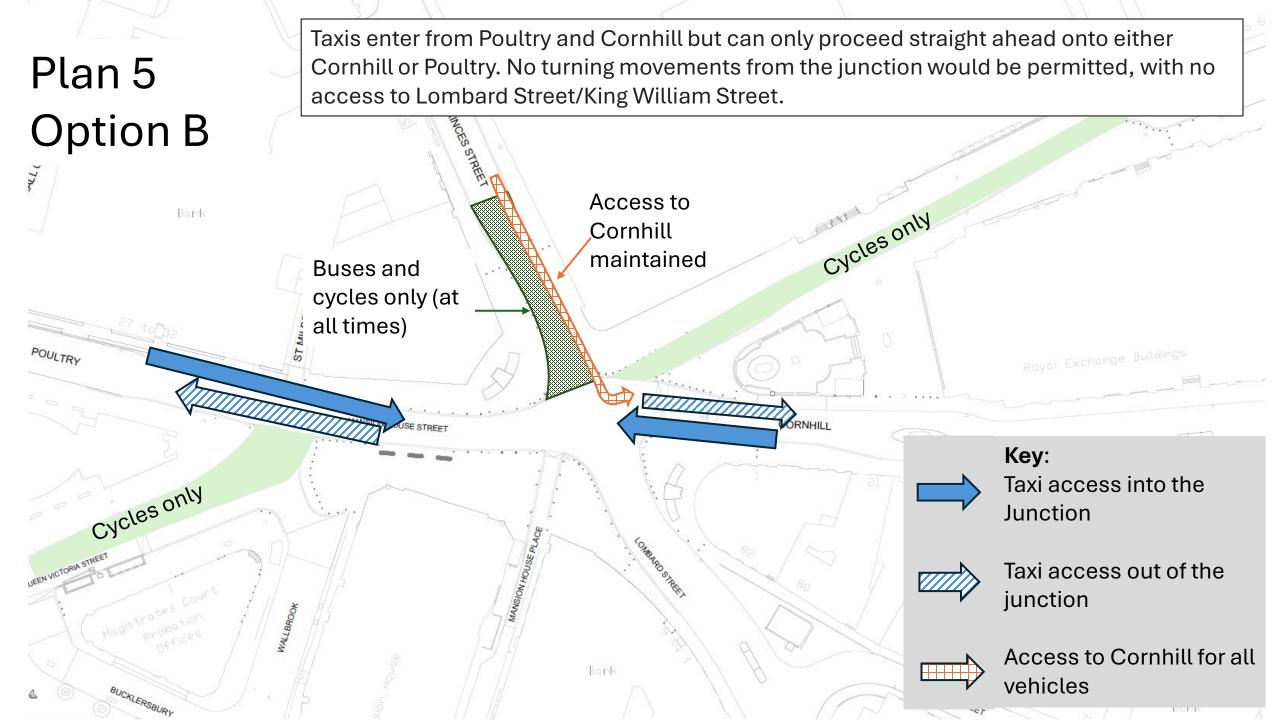

## Plan 1 — Current restrictions which are in place 24 hours a day Access to Cornhill always maintained for all vehicles Buses and cycles only (except for access to Cornhill Key: CORNHILL Cycles only 24 hours 7 days a week Cycles only Buses and cycles only 24 hours 7 days a week **Except Access to Cornhill** from Princes Street (all traffic) Bank Bank



## Plan 3: Route into Lombard Street Options A, C, D and E would provide a route for taxis to travel into Lombard Street and out CORNHILL towards Fenchurch Street. Bonk







## Plan 7 Option D

Taxis would be allowed to enter the junction from King Williams Street and Princes Street only. They would be allowed to undertake any movement permitted to a bus, i.e. could turn to use Poultry and Cornhill from both arms and could also travel northbound on Princes Street.