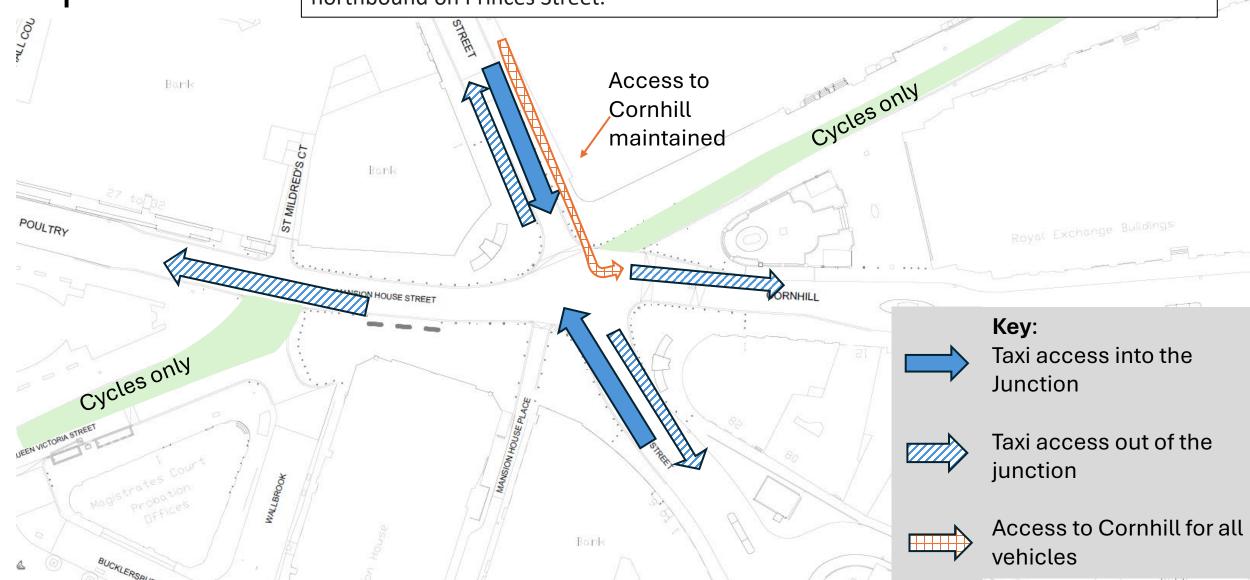

## Plan 7 Option D

Taxis would be allowed to enter the junction from King Williams Street and Princes Street only. They would be allowed to undertake any movement permitted to a bus, i.e. could turn to use Poultry and Cornhill from both arms and could also travel northbound on Princes Street.