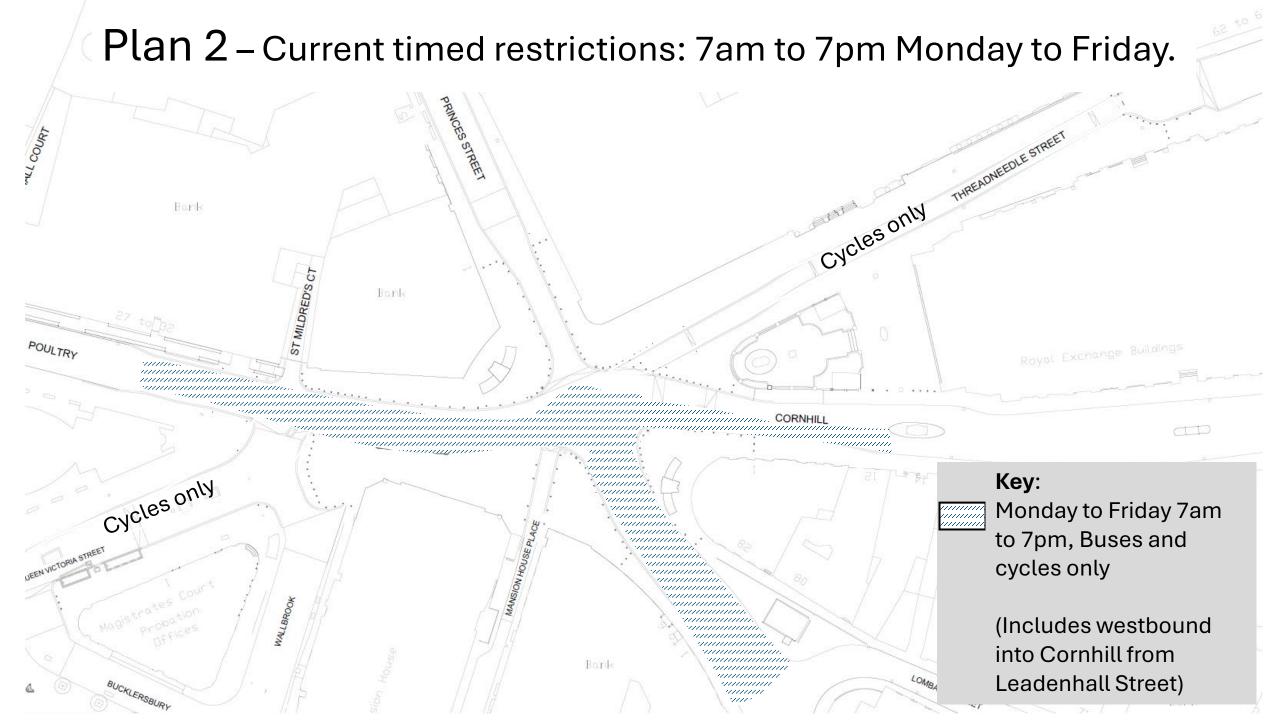

## Plan 1 — Current restrictions which are in place 24 hours a day Access to Cornhill always maintained for all vehicles Buses and cycles only (except for access to Cornhill Key: CORNHILL Cycles only 24 hours 7 days a week Cycles only Buses and cycles only 24 hours 7 days a week **Except Access to Cornhill** from Princes Street (all traffic) Bank Bank