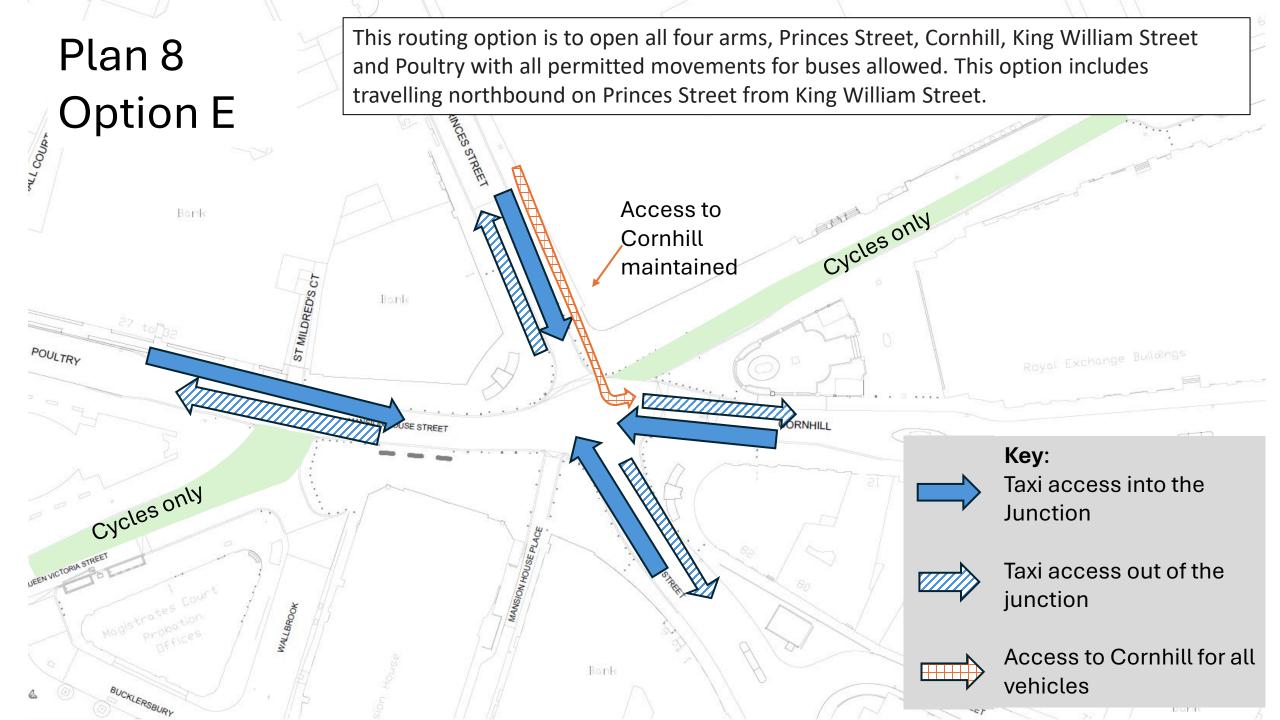

## Plan 1 — Current restrictions which are in place 24 hours a day Access to Cornhill always maintained for all vehicles Buses and cycles only (except for access to Cornhill Key: CORNHILL Cycles only 24 hours 7 days a week Cycles only Buses and cycles only 24 hours 7 days a week **Except Access to Cornhill** from Princes Street (all traffic) Bank Bank